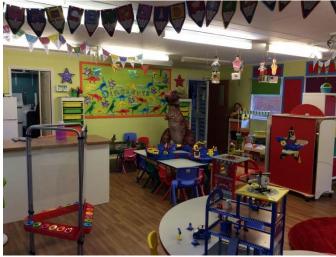

## Nursery

At Wulstan's Lodge we aim to shape the little people of the future on their pre-school journey through the world of play. In a vibrant, stimulating, secure environment – nurturing creative, independent boys and girls whilst preparing them for chapter 2 of their early years journey. We offer term-time sessions where funding for 2, 3- & 4-year olds can be used flexibly.